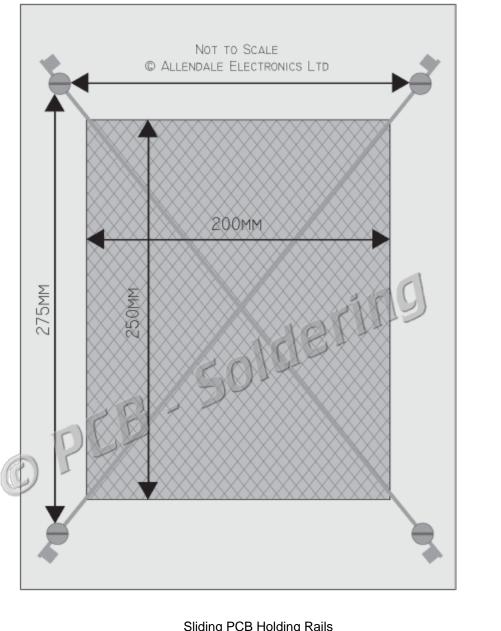

## Aoyue 863 Infrared Preheater - Specification

| 863 Preheater     |                                            |
|-------------------|--------------------------------------------|
| Specification     |                                            |
| Voltage Input     | 230v                                       |
| Power Consumption | 850W                                       |
| Temperature Range | 50°C - 400°C                               |
| Heating Type      | Infrared Heating                           |
| Dimension         | Width: 260mm x Height: 400mm x Depth: 80mm |
| Heating Area      | Width: 200mm x Height: 250mm               |

Aoyue 863 Infrared Preheater - Top View

Sliding PCB Holding Rails
Thumbscrews for locking position

Images & Content © Allendale Electronics Limited. E&OE - Specifications subject to change without prior notice.