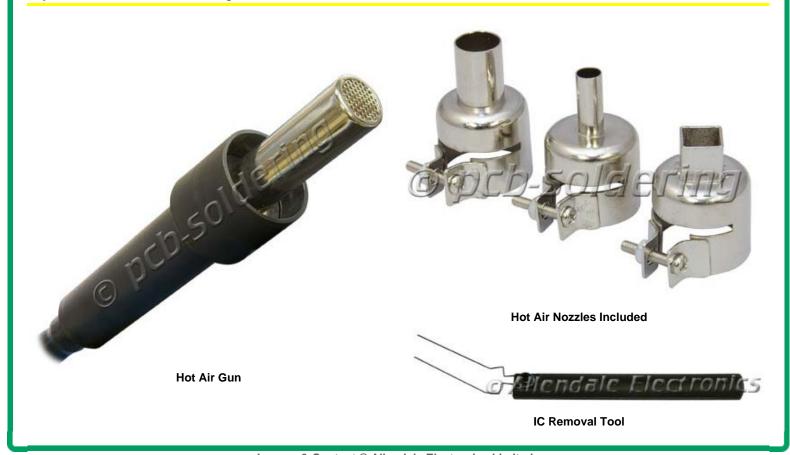

## Aoyue 857A++ Rework Station - Images of the Kit

Images & Content © Allendale Electronics Limited. E&OE - Specifications subject to change without prior notice.