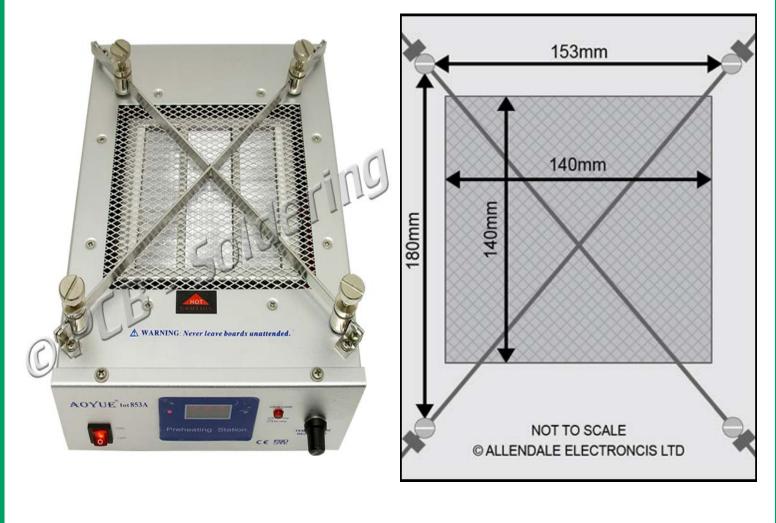

## Aoyue 853A Quartz Infrared Preheater - Top View

Large Quartz Preheater Sliding PCB Holding Rails Images & Content © Allendale Electronics Limited. E&OE - Specifications subject to change without prior notice.