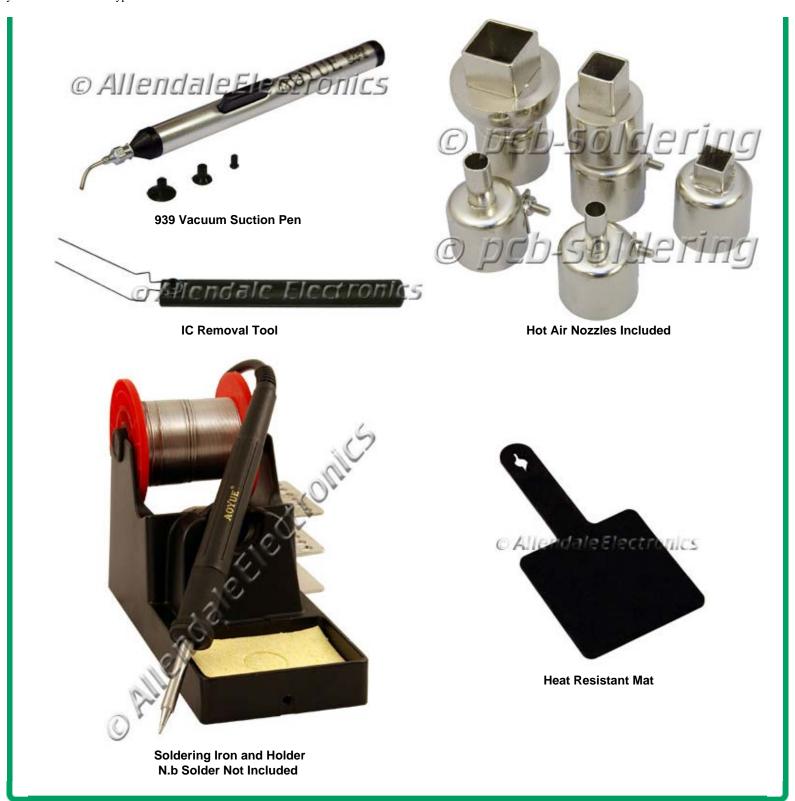

## Aoyue 6031 Sirocco Fan Type PCB Work Station - Images of the Kit

Sirocco Hot Air Gun

Images & Content © Allendale Electronics Limited.

E&OE - Specifications subject to change without prior notice.