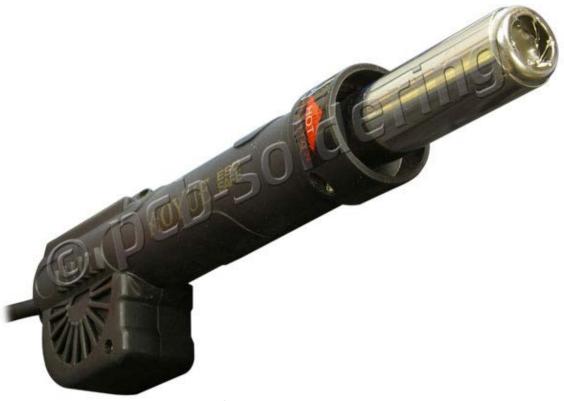

## Aoyue 6031 Sirocco Fan Type PCB Work Station - Images of the Kit

Sirocco Hot Air Gun

Images & Content © Allendale Electronics Limited.

E&OE - Specifications subject to change without prior notice.