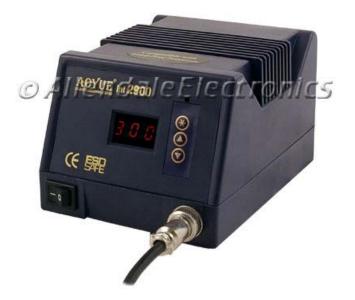

## Aoyue 2900 Soldering Station - Specification

| 2900 Soldering Station           |                                            |                        |
|----------------------------------|--------------------------------------------|------------------------|
| Specification                    |                                            |                        |
| Voltage Input                    | 230v                                       |                        |
| Power Consumption                | 80W                                        |                        |
| Soldering Iron Output Voltage    | 24V                                        |                        |
| Soldering Iron Temperature Range | 200°C - 480°C                              | lead-free<br>compliant |
| Tip to Ground Resistance         | < 2 Ω                                      |                        |
| Tip to Ground Potential          | < 2mV                                      |                        |
| Dimension                        | Width: 110mm x Height: 90mm x Depth: 155mm |                        |
| Weight                           | 3 Kg                                       |                        |

## Aoyue 2900 Soldering Station - Images

Images & Content © Allendale Electronics Limited. E&OE - Specifications subject to change without prior notice.